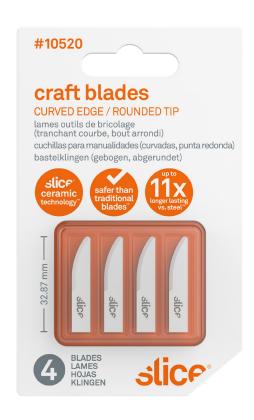

## **Craft Blades**

### Why Slice®?

- · Slice patented safety blades are safer than traditional blades
- Slice blades last up to 11.2x longer than steel blades
- fewer blade changes means less downtime and fewer injuries
- Slice blades never rust, do not conduct electricity, are non-sparking, and are non-magnetic
- · Slice blades are oil and lubricant free
- safer finger-friendly® edge cuts materials effectively
- blades are 100 percent recyclable

#### **Specifications**

|  | SKU#             | 10520                                                                                   |
|--|------------------|-----------------------------------------------------------------------------------------|
|  | INNER/MASTER     | 6/48                                                                                    |
|  | PACKAGED<br>UNIT | 8-95142-10520-7<br>126.2 x 82.25 x 5.84 mm (10 g)<br>4.97 x 3.24 x 0.23 in (0.35 oz)    |
|  | INNER            | 2-08-95142-10520-1                                                                      |
|  | MASTER           | 5-08-95142-10520-2<br>20.3 x 15.1 x 20.1 cm (0.9 kg)<br>7.99 x 5.94 x 7.91 in (1.98 lb) |