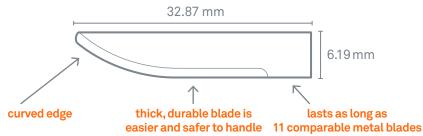

#### **Technical**

|  | BLADE MATERIAL         | zirconium oxide                                                   |
|--|------------------------|-------------------------------------------------------------------|
|  | BLADE SIZE<br>& WEIGHT | 32.87 x 6.19 x 0.57 mm (0.52 g<br>1.29 x 0.24 x 0.02 in (0.02 oz) |